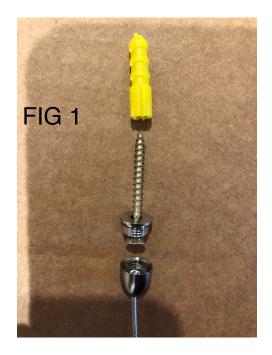

## Installation

THANK YOU FOR CHOOSING THE JEWELIGHT.

PLEASE **DO NOT** HOLD THE LAMP BY THE ROTATING PART UNDER THE LAMP, ONLY HOLD BY THE FRAME.

**INSTALLATION BY SUSPENDING THE LAMP** . USE THE PART IN THE FIG 1 FOR THE CEILING.