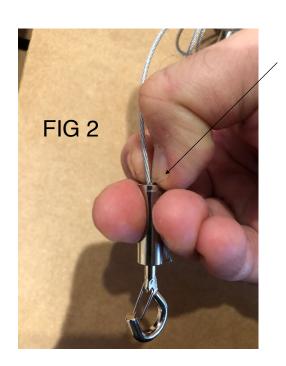

THE HOOK IS AUTO LOCKING .ONCE YOU PUSH THE CABLE, IT'S NOT POSSIBLE TO PULL THE CABLE BACK. IF THE WIRE IS PUSHED TOO FAR, PULL BACK THE CABLE BY PUSHING THE SMALL TUBE ON THE TOP OF THE HOOK AS IN THE FIG 2 AND PULLING THE CABLE.